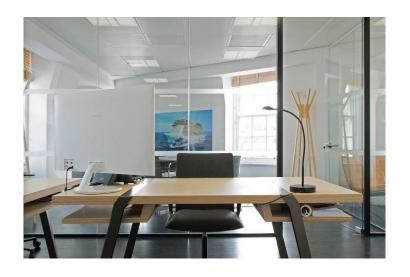

Fourth floor 1,166 sq ft 108 sq m

**AMENITIES** \* 8-person passenger lift

\* Air conditioning

\* Windows on three sides\* Fully fitted to high standard

\* Furniture & phones available by sperate negotiation\* Potentially turnkey situation with furniture and phones

\* Fibre installed \* 24-hour access

\* Contemporary entrance hall

\* Kitchenette

\* Wood floors throughout \* WC's and shower

TVC5 and shows

**LEASE** An assignment of a lease expiring on 7th August 2021 (outside The

Photographs taken at the original time of fit out September 2016