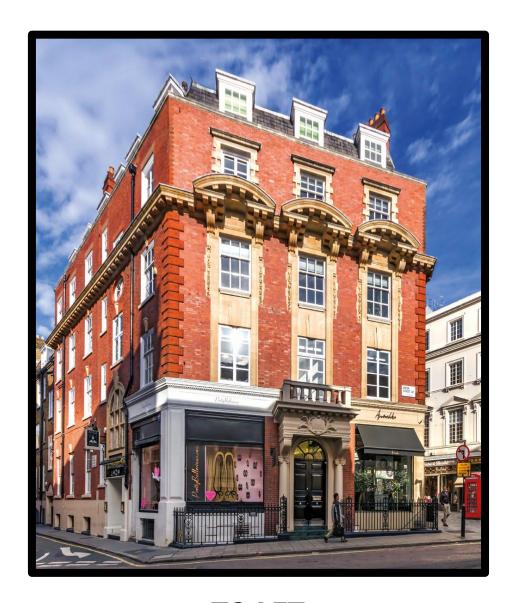

## **HIGH-QUALITY FULLY FITTED OFFICE SUITE**

TO LET
34 BROOK STREET, MAYFAIR, W1

## **LOCATION**

This prominent period building is located on the north side of Brook Street in between South Molton Street and South Molton Lane. There are many widely renowned restaurants and retailers within close proximity to the building. Bond Street underground station (Central line) is close by and a multitude of bus routes pass nearby. Bond Street underground station provides excellent access to The City and West London via the Central Line and next year with Crossrail.