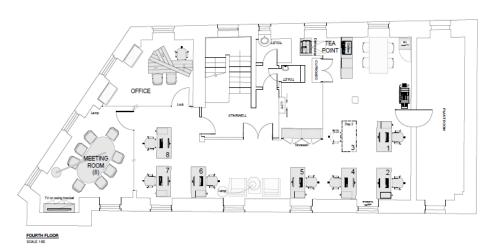

## **ACCOMMODATION**

The available accommodation comprises the entire fourth floor being a fully fitted office floor benefitting from two private offices, meeting room and open plan having the following approx net internal area:

Fourth floor 1,166 sq ft 108 sq m

**AMENITIES** \* 8-person passenger lift

\* Air conditioning

\* Windows on three sides\* Fully fitted to high standard

\* Furniture & phones available by sperate negotiation\* Potentially turnkey situation with furniture and phones