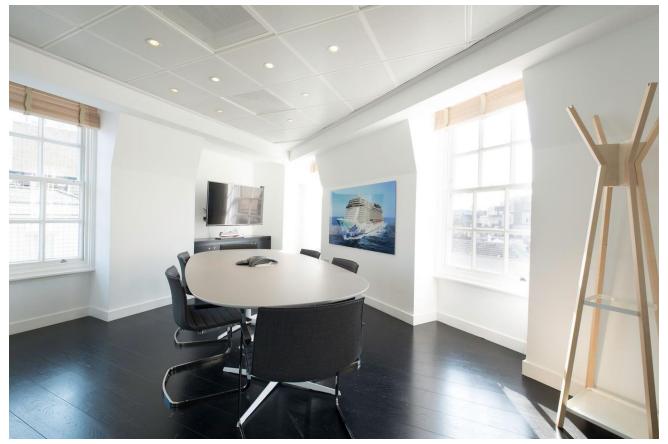

## **ACCOMMODATION**

The available accommodation comprises the entire fourth floor being a fully fitted office floor benefitting from two private offices, meeting room and open plan having the following approx net internal area:

Fourth floor 1,166 sq ft 108 sq m

**AMENITIES** \* 8-person passenger lift

\* Air conditioning

\* Windows on three sides\* Fully fitted to high standard

\* Furniture & phones available by sperate negotiation\* Potentially turnkey situation with furniture and phones

\* Fibre installed \* 24-hour access

\* Contemporary entrance hall

\* Kitchenette

\* Wood floors throughout \* WC's and shower

TVC5 and shows

**LEASE** An assignment of a lease expiring on 7th August 2021 (outside The

Photographs taken at the original time of fit out September 2016