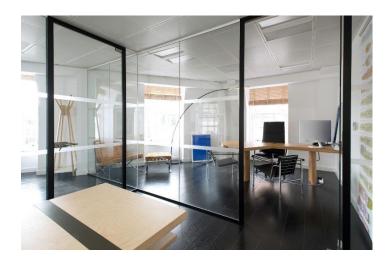

Fourth floor 1,166 sq ft 108 sq m

**AMENITIES** \* 8-person passenger lift

\* Air conditioning

\* Windows on three sides\* Fully fitted to high standard

\* Furniture & phones available by sperate negotiation\* Potentially turnkey situation with furniture and phones

\* Fibre installed \* 24-hour access

\* Contemporary entrance hall

\* Kitchenette

\* Wood floors throughout \* WC's and shower

TVC5 and shows

**LEASE** An assignment of a lease expiring on 7th August 2021 (outside The

Photographs taken at the original time of fit out September 2016