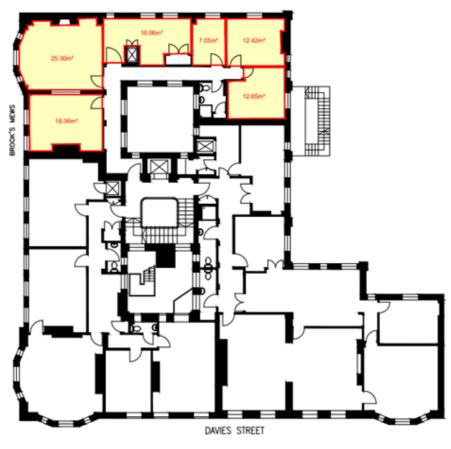

## PRESTIGE 'TURN KEY' CHAIRMANS OFFICE SUITE IN PRIME CENTRAL MAYFAIR

Claridge House, 32 Davies Street, Mayfair W1

1,185 sq ft -110 sq m

## **ACCOMMODATION**

The available accommodation comprises a self-contained suite on the second floor configured as a generous reception area and two private offices with kitchen and private male & female WC's, fitted and furnished to a high standard having an approximate floor area of:

## 1,185 sq ft - 110 sq m

**AMENITIES** \* Commissionaire

\* Passenger Lift

\* Comprehensively refurbished to a high standard

\* Comfort cooled

\* Manned entrance hall

\* Furniture available

\* 'Turn key' ready to move in