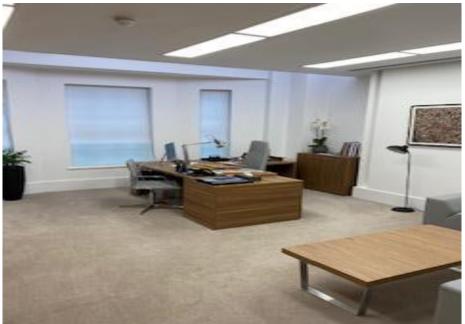

## **ACCOMMODATION**

The available accommodation comprises a self-contained suite on the second floor configured as a generous reception area and two private offices with kitchen and private male & female WC's, fitted and furnished to a high standard having an approximate floor area of:

## 1,185 sq ft - 110 sq m

**AMENITIES** \* Commissionaire

\* Passenger Lift

\* Comprehensively refurbished to a high standard

\* Comfort cooled

\* Manned entrance hall

\* Furniture available

\* 'Turn key' ready to move in