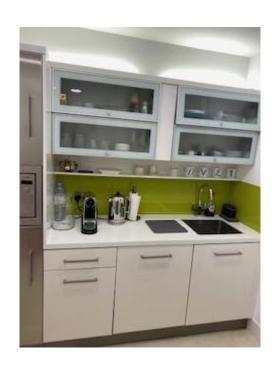

## **ACCOMMODATION**

The available accommodation comprises a self-contained suite on the second floor configured as a generous reception area and two private offices with kitchen and private male & female WC's, fitted and furnished to a high standard having an approximate floor area of:

## 1,185 sq ft - 110 sq m

**AMENITIES** \* Commissionaire

\* Passenger Lift

\* Comprehensively refurbished to a high standard

\* Comfort cooled

\* Manned entrance hall

\* Furniture available

\* 'Turn key' ready to move in