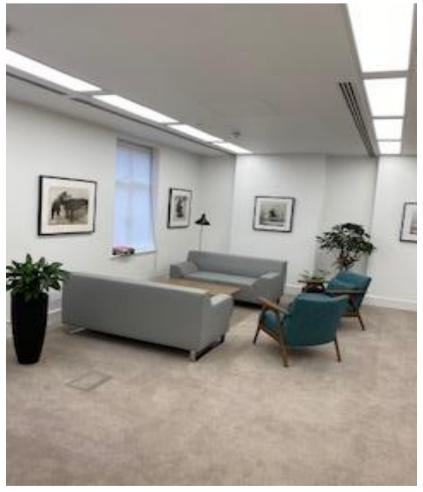

## **ACCOMMODATION**

The available accommodation comprises a self-contained suite on the second floor configured as a generous reception area and two private offices with kitchen and private male & female WC's, fitted and furnished to a high standard having an approximate floor area of:

## 1,185 sq ft - 110 sq m

**AMENITIES** \* Commissionaire

\* Passenger Lift

\* Comprehensively refurbished to a high standard

\* Comfort cooled

\* Manned entrance hall

\* Furniture available

\* 'Turn key' ready to move in