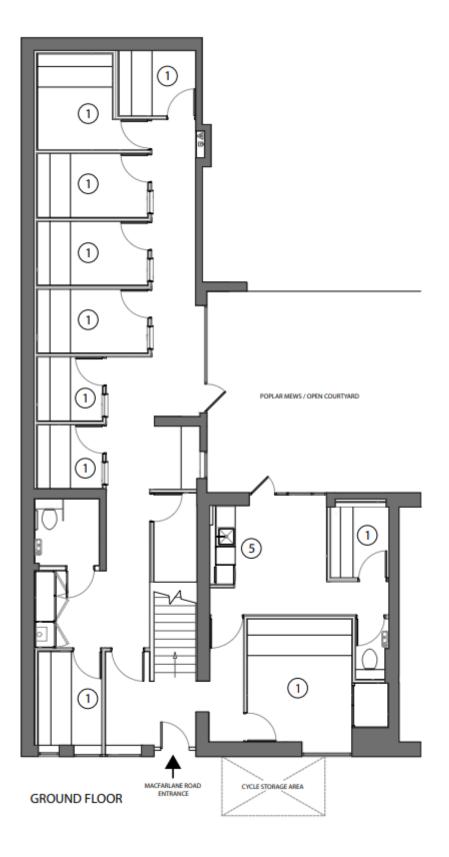

## 2CDE MACFARLANE ROAD, LONDON W12 7JZ TO LET

3,560 sq ft – 331 sq m

| WILTSHIRE<br>DANIELS<br>CONNECTING PEOPLE TO<br>PROPERTY SINCE 1985 |                                                                                                                                                                                                                                                                                                                                                                                                                                                                                                                                                                                 |
|---------------------------------------------------------------------|---------------------------------------------------------------------------------------------------------------------------------------------------------------------------------------------------------------------------------------------------------------------------------------------------------------------------------------------------------------------------------------------------------------------------------------------------------------------------------------------------------------------------------------------------------------------------------|
| LOCATION                                                            | Quirky self-contained Mews building providing edit suites and<br>production offices set around a tranquil courtyard setting benefiting<br>from two separate entrances. One on Macfarlane Road a tree lined<br>Victorian Terrace and Poplar Mews, an attractive cobbled courtyard, in<br>Shepherds Bush, close to Westfield Shopping Centre. The property is<br>adjacent to Shepherds Bush Market underground station<br>(metropolitan and circle lines) and the numerous bus routes which<br>serve this area.                                                                   |
| ACCOMMODATION                                                       | Comprising a self-contained Mews style character building with<br>exposed floors and original beams. It is configured over ground, first<br>and second floors with a variety of open plan areas, private offices,<br>and several sound proofed editing suites together with two well-<br>appointed kitchens with break out area.                                                                                                                                                                                                                                                |
|                                                                     | Ground floor1,580 sq ftFirst floor1,580 sq ftSecond floor400 sq ftTOTAL3,560 sq ft approx                                                                                                                                                                                                                                                                                                                                                                                                                                                                                       |
| AMENITIES                                                           | <ul> <li>* Newly redecorated throughout</li> <li>* 1GB fibre connection</li> <li>* Video entry phone</li> <li>* Two car parking spaces and potential area for bike rack</li> <li>* Close to Westfield and next to Shepherds Bush Market station</li> <li>* Several sound proofed editing suites</li> <li>* Cool offices with original features including wood floors</li> <li>* A variety of open plan areas and private offices</li> <li>* Two beautifully appointed kitchens/break out areas</li> <li>* Attractive cobbled courtyard area</li> <li>* Low outgoings</li> </ul> |
| LEASE                                                               | New lease on terms by arrangement.                                                                                                                                                                                                                                                                                                                                                                                                                                                                                                                                              |
| RENT                                                                | £140,000.00 per annum exclusive or on a floor by floor basis by separate negotiation.                                                                                                                                                                                                                                                                                                                                                                                                                                                                                           |
| RATES                                                               | £28,500.00 per annum approx                                                                                                                                                                                                                                                                                                                                                                                                                                                                                                                                                     |
| LEGAL COSTS                                                         | Each party to be responsible for their own legal costs.                                                                                                                                                                                                                                                                                                                                                                                                                                                                                                                         |
| VIEWING                                                             | By appointment through joint sole agentsDaniel IsaacsJason BorrowsWiltshire DanielsWigmore Commercial020 7529 5559020 7636 6369dbi@wiltshiredaniels.comjason@wigmorecommercial.com                                                                                                                                                                                                                                                                                                                                                                                              |