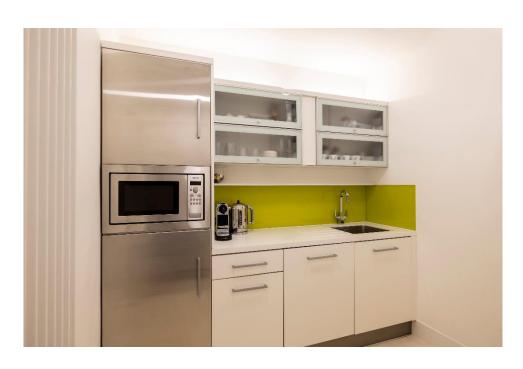

## **ACCOMMODATION**

The available accommodation comprises a self-contained suite on the second floor configured as a generous reception area and two private offices with kitchen and private male & female WC's, fitted and furnished to a high standard having an approximate floor area of:

## 1,185 sq ft - 110 sq m

AMENITIES

- \* Commissionaire
- \* Passenger Lift
- \* Comprehensively refurbished to a high standard
- \* Comfort cooled
- \* Manned entrance hall
- \* Furniture available
- \* 'Turn key' ready to move in
- \* Phones and fibre line in situ.
- \* Plaster ceilings
- \* Window blinds