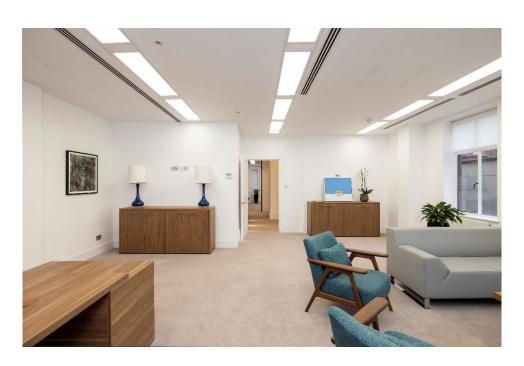

## **ACCOMMODATION**

The available accommodation comprises a self-contained suite on the second floor configured as a generous reception area and two private offices with kitchen and private male & female WC's, fitted and furnished to a high standard having an approximate floor area of:

## 1,185 sq ft - 110 sq m

AMENITIES

- \* Commissionaire
- \* Passenger Lift
- \* Comprehensively refurbished to a high standard
- \* Comfort cooled
- \* Manned entrance hall
- \* Furniture available
- \* 'Turn key' ready to move in
- \* Phones and fibre line in situ.
- \* Plaster ceilings
- \* Window blinds