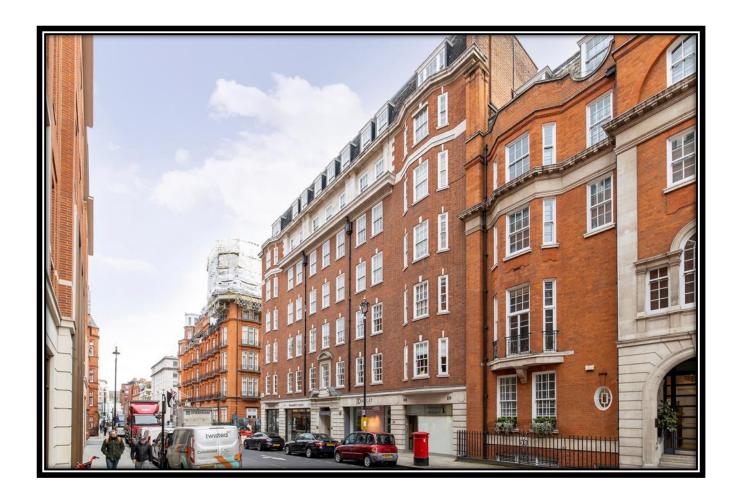

## **LOCATION**

This attractive period building is located on the eastern side of Davies Street between Brooks Mews and Grosvenor Street, being a short walk from both Bond Street underground station (Central and Jubilee lines) and from Green Park Underground Station (Piccadilly, Jubilee and Victoria lines). Oxford Street is a short walk away with its excellent shopping and restaurant facilities and the numerous bus routes which serve Oxford Street.