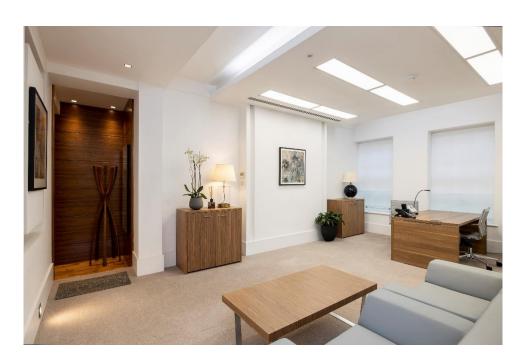

## **ACCOMMODATION**

The available accommodation comprises a self-contained suite on the second floor configured as a generous reception area and two private offices with kitchen and private male & female WC's, fitted and furnished to a high standard having an approximate floor area of:

## 1,185 sq ft - 110 sq m

AMENITIES

- \* Commissionaire
- \* Passenger Lift
- \* Comprehensively refurbished to a high standard
- \* Comfort cooled
- \* Manned entrance hall
- \* Furniture available
- \* 'Turn key' ready to move in
- \* Phones and fibre line in situ.
- \* Plaster ceilings
- \* Window blinds