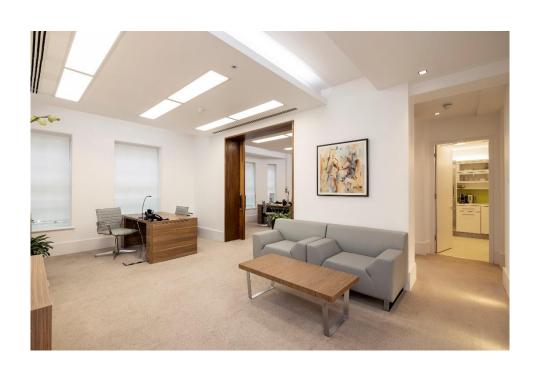

## **ACCOMMODATION**

The available accommodation comprises a self-contained suite on the second floor configured as a generous reception area and two private offices with kitchen and private male & female WC's, fitted and furnished to a high standard having an approximate floor area of:

## 1,185 sq ft - 110 sq m

AMENITIES

- \* Commissionaire
- \* Passenger Lift
- \* Comprehensively refurbished to a high standard
- \* Comfort cooled
- \* Manned entrance hall
- \* Furniture available
- \* 'Turn key' ready to move in
- \* Phones and fibre line in situ.
- \* Plaster ceilings
- \* Window blinds