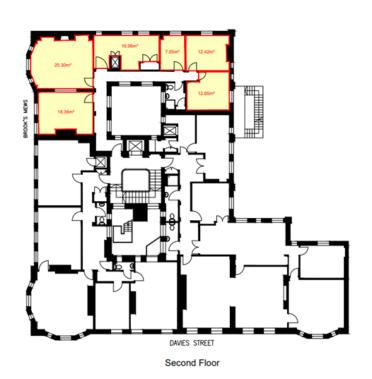

## **ACCOMMODATION**

The available accommodation comprises a self-contained suite on the second floor configured as a generous reception area and two private offices with kitchen and private male & female WC's, fitted and furnished to a high standard having an approximate floor area of:

## 1,185 sq ft - 110 sq m

AMENITIES

- \* Commissionaire
- \* Passenger Lift
- \* Comprehensively refurbished to a high standard
- \* Comfort cooled
- \* Manned entrance hall
- \* Furniture available
- \* 'Turn key' ready to move in
- \* Phones and fibre line in situ.
- \* Plaster ceilings
- \* Window blinds