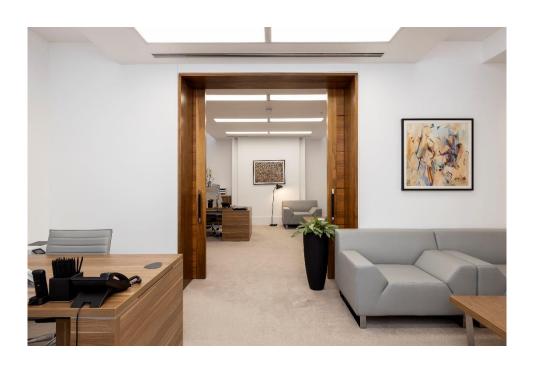

## **ACCOMMODATION**

The available accommodation comprises a self-contained suite on the second floor configured as a generous reception area and two private offices with kitchen and private male & female WC's, fitted and furnished to a high standard having an approximate floor area of:

## 1,185 sq ft - 110 sq m

AMENITIES

- \* Commissionaire
- \* Passenger Lift
- \* Comprehensively refurbished to a high standard
- \* Comfort cooled
- \* Manned entrance hall
- \* Furniture available
- \* 'Turn key' ready to move in
- \* Phones and fibre line in situ.
- \* Plaster ceilings
- \* Window blinds