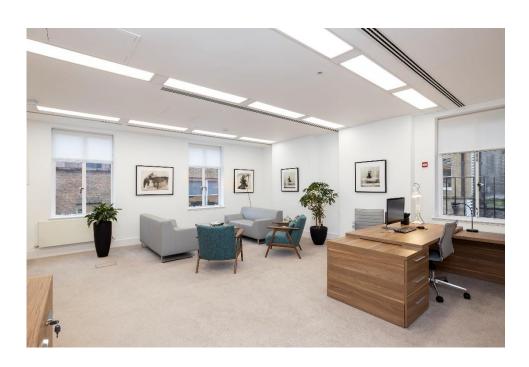

## **ACCOMMODATION**

The available accommodation comprises a self-contained suite on the second floor configured as a generous reception area and two private offices with kitchen and private male & female WC's, fitted and furnished to a high standard having an approximate floor area of:

## 1,185 sq ft - 110 sq m

AMENITIES

- \* Commissionaire
- \* Passenger Lift
- \* Comprehensively refurbished to a high standard
- \* Comfort cooled
- \* Manned entrance hall
- \* Furniture available
- \* 'Turn key' ready to move in
- \* Phones and fibre line in situ.
- \* Plaster ceilings
- \* Window blinds