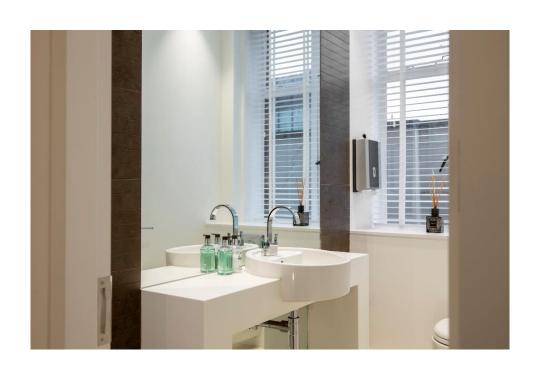

## **ACCOMMODATION**

The available accommodation comprises a self-contained suite on the second floor configured as a generous reception area and two private offices with kitchen and private male & female WC's, fitted and furnished to a high standard having an approximate floor area of:

## 1,185 sq ft - 110 sq m

AMENITIES

- \* Commissionaire
- \* Passenger Lift
- \* Comprehensively refurbished to a high standard
- \* Comfort cooled
- \* Manned entrance hall
- \* Furniture available
- \* 'Turn key' ready to move in
- \* Phones and fibre line in situ.
- \* Plaster ceilings
- \* Window blinds