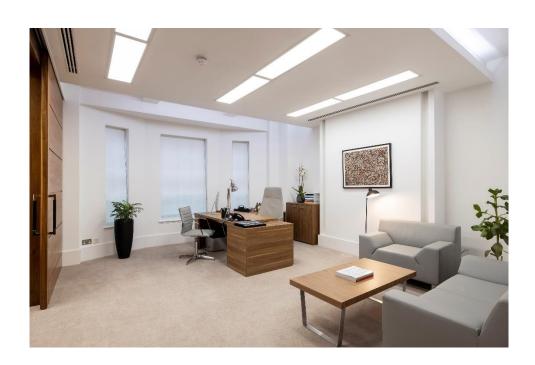

## **ACCOMMODATION**

The available accommodation comprises a self-contained suite on the second floor configured as a generous reception area and two private offices with kitchen and private male & female WC's, fitted and furnished to a high standard having an approximate floor area of:

## 1,185 sq ft - 110 sq m

AMENITIES

- \* Commissionaire
- \* Passenger Lift
- \* Comprehensively refurbished to a high standard
- \* Comfort cooled
- \* Manned entrance hall
- \* Furniture available
- \* 'Turn key' ready to move in
- \* Phones and fibre line in situ.
- \* Plaster ceilings
- \* Window blinds