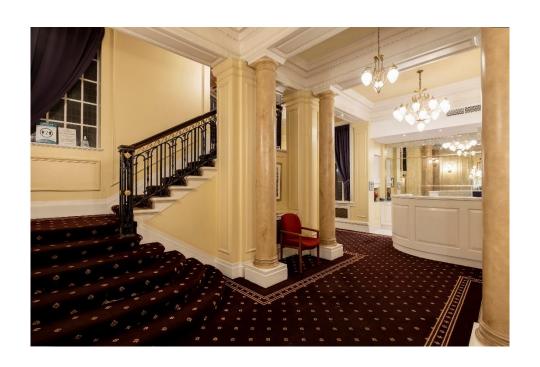

## **LOCATION**

This attractive period building is located on the eastern side of Davies Street between Brooks Mews and Grosvenor Street, being a short walk from both Bond Street underground station (Central and Jubilee lines) and from Green Park Underground Station (Piccadilly, Jubilee and Victoria lines). Oxford Street is a short walk away with its excellent shopping and restaurant facilities and the numerous bus routes which serve Oxford Street.

## 1,185 sq ft - 110 sq m

AMENITIES

- \* Commissionaire
- \* Passenger Lift
- \* Comprehensively refurbished to a high standard
- \* Comfort cooled
- \* Manned entrance hall
- \* Furniture available
- \* 'Turn key' ready to move in
- \* Phones and fibre line in situ.
- \* Plaster ceilings
- \* Window blinds