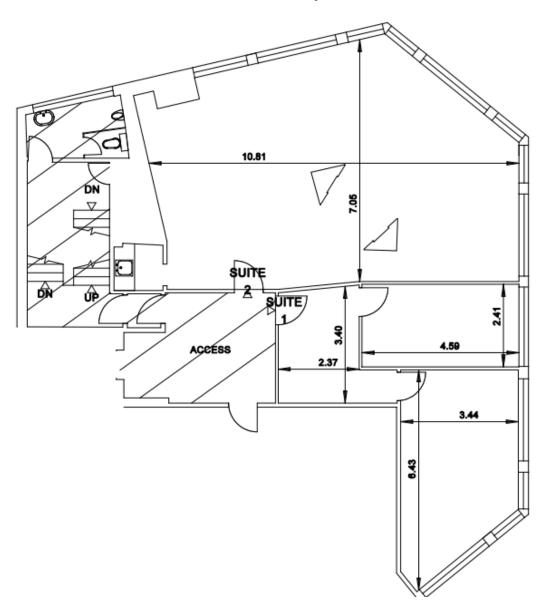

## SUITE 1 Gross Internal Area = 39.7 sq. metres 428 sq. feet

CONNECTING PEOPLE TO PROPERTY SINCE 1985

## SUITE 2 Gross Internal Area = 68 sq. metres 733 sq. feet